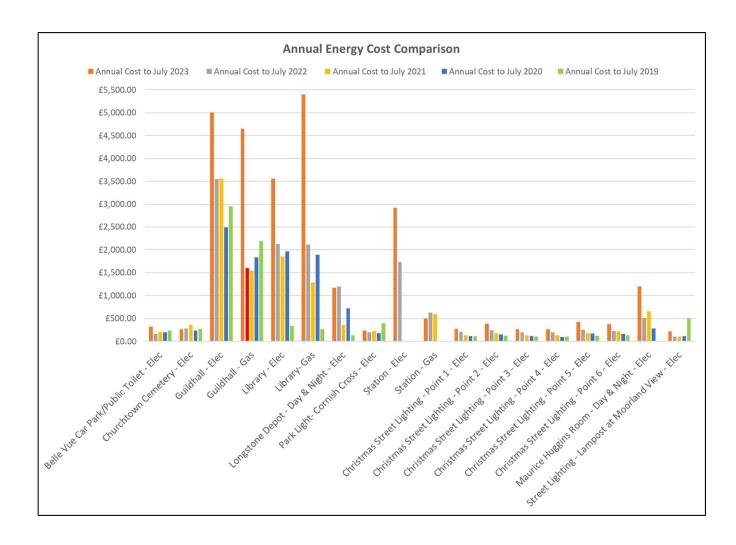

The following graph shows the year on year cost comparison for the last 5 years

Finance Officer End of Report